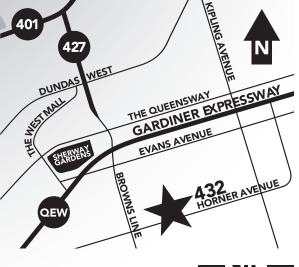

## LOCATION Franklin Horner Community Centre

432 Horner Avenue Etobicoke, ON M8W 2B2 – Cafeteria on-site, and **FREE PARKING** 

## DIRECTIONS

300

From HWY 401, take HWY 427 South to Browns Line. Proceed south on Browns Line to Horner Avenue. Proceed east on Horner Avenue to 432 Horner Avenue. TTC Bus Service Available.

### MAP NOT TO SCALE

**MORE INFO:** 

www.group25.org

PRINTED IN CANADA

Model Car Builders Club

EST. 1976